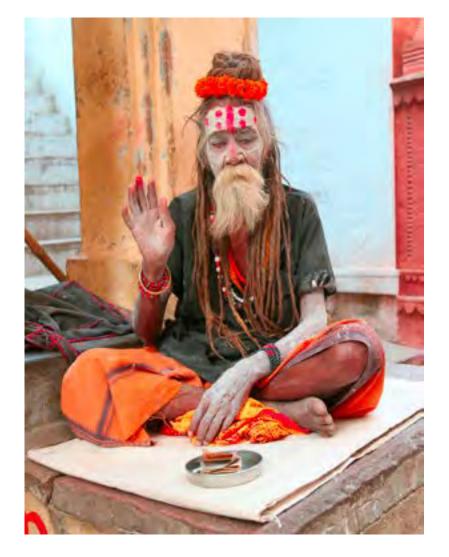

## Magical Incense for Space Cleansing

Every culture
burns incense for sacred
ceremonies. Incense smoke sends wishes
to the universe faster. Using incense for
space cleansing is a powerful tool to clear
stuck and unwanted energy.