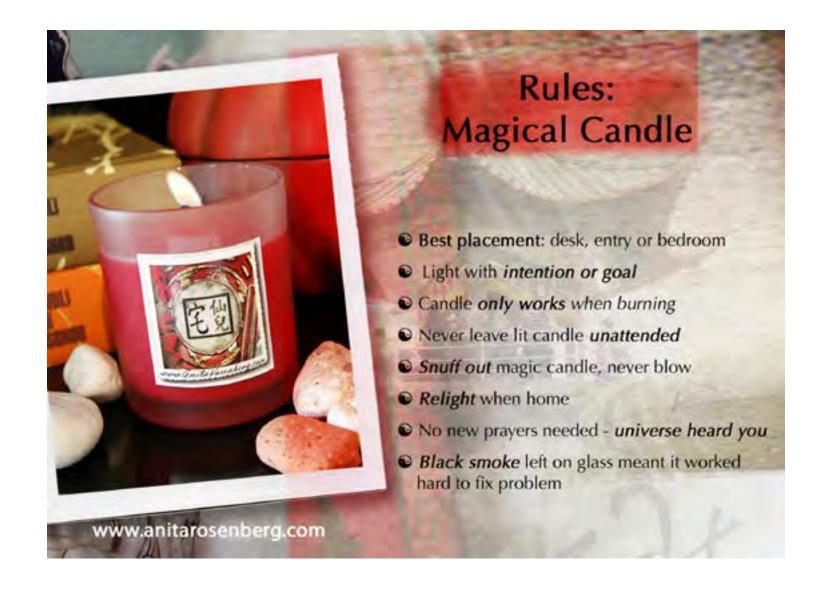

## Magical Candles

Handmade locally during specific moon phases, my signature Magical Candle Collection is created by metaphysical healers.

All-natural, hypo-allergenic soy candles are perfectly - imperfect.

Let the magic begin...

CONFIDENCE

**GANESH** 

GOLDEN UNICORN

HIGHER PURPOSE

**BIG MONEY** 

**ABUNDANCE** 

**DRAGON'S BLOOD** 

HEALING LOVE

MERCURY