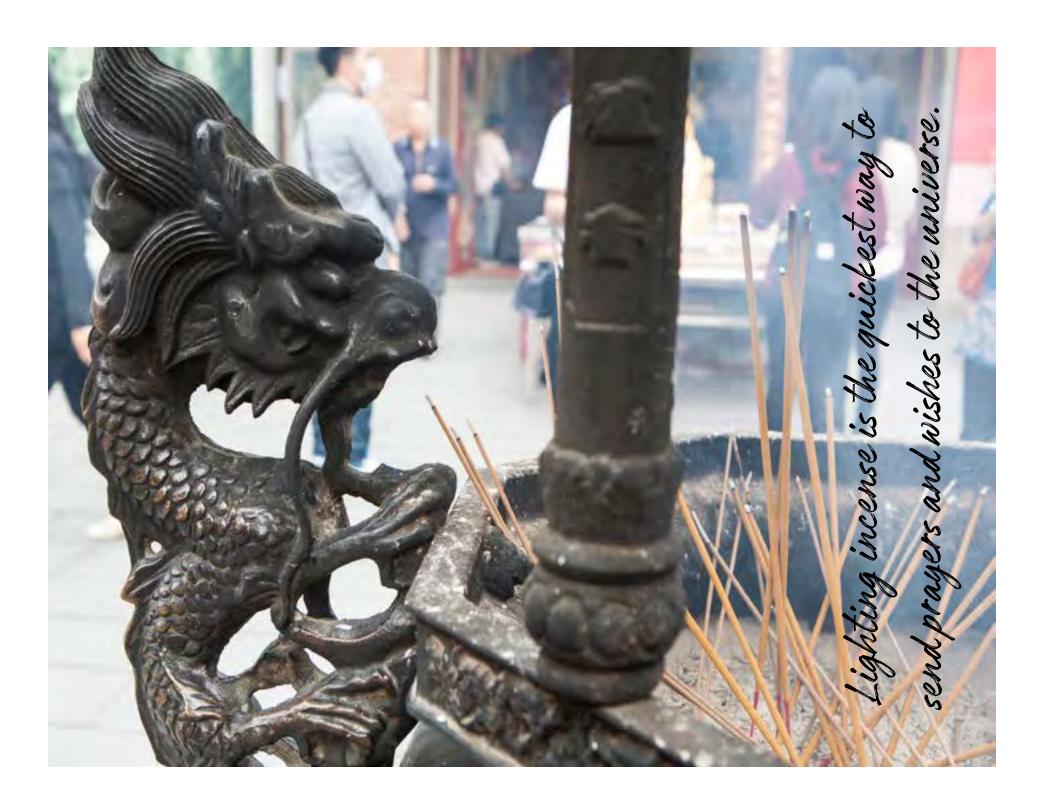

## Magical Incense for Space Cleansing

Every culture
burns incense for sacred
ceremonies. Incense smoke sends wishes
to the universe faster. Using incense for
space cleansing is a powerful tool to clear
stuck and unwanted energy.