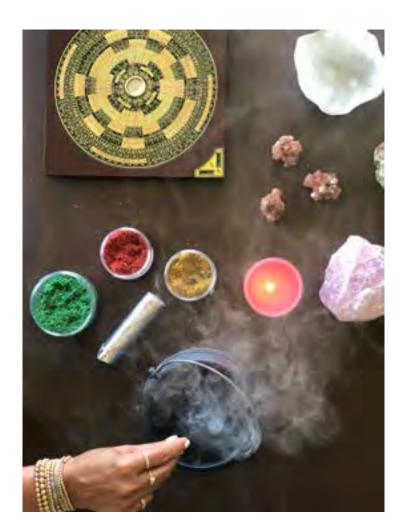

Powdered incense is magical. My custom Money Seal blend combines Dragon's Blood with Aura Cleanse and Money Draw. This is what highlevel practitioners use.

"My
girl, Anita
Rosenberg, is
our official Feng Shui
Expert. We've used her for
the last 5 years with all the
homes we've owned and she's
our best kept secret - until now!"

### House Harmony with Classical Feng Shui

The Art of Feng Shui helps you understand the circumstances and forces that affect your life. This is the tool to enhance your current success, prosperity, and harmony of your home.