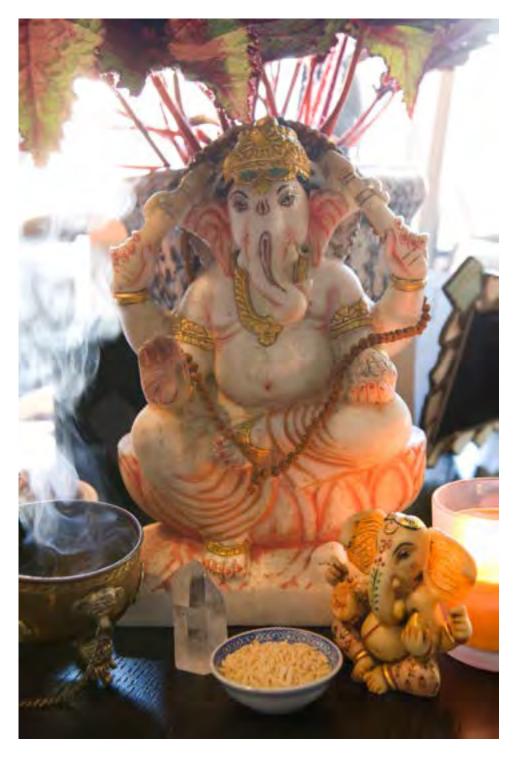

### Ganesh Mania

is the elephantheaded Hindu god
of prosperity embraced
by everyone no matter
what their religious or
spiritual preference. He is a
happy jokester who removes
obstacles and blesses new
beginings. Ganesh protects
travelers. You can never
have too many
Ganesh!