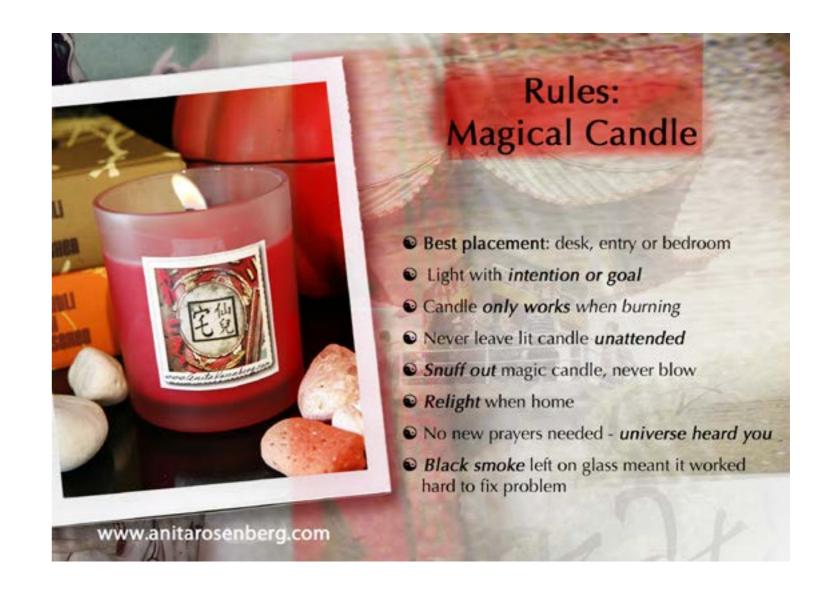

## Magical Candles

Handmade locally during specific moon phases, my signature Magical Candle Collection is created by metaphysical healers.

All-natural, hypo-allergenic soy candles are perfectly - imperfect.

Let the magic begin...

CONFIDENCE

**GANESH** 

GOLDEN UNICORN

HIGHER PURPOSE

HELPFUL PEOPLE

**HEALING LOVE** 

MERCURY