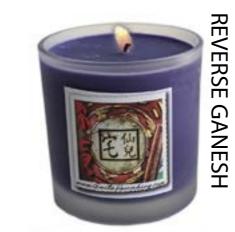

## Magical Candles

Handmade locally during specific moon phases, my signature Magical Candle Collection is created by metaphysical healers.

All-natural, hypo-allergenic soy candles are perfectly - imperfect.

Let the magic begin...

CONFIDENCE

**GANESH** 

GOLDEN UNICORN

HIGHER PURPOSE

HELPFUL PEOPLE

**HEALING LOVE** 

MERCURY