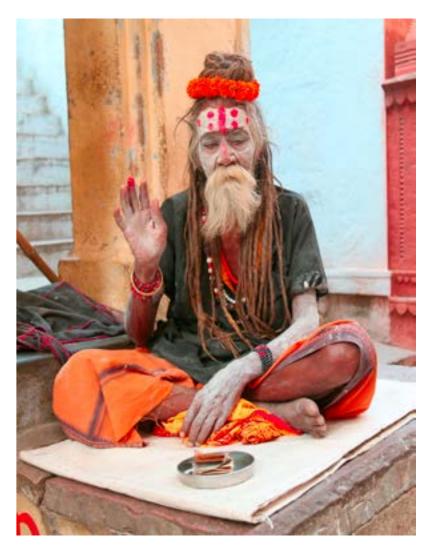

## Magical Incense for Space Cleansing

Every culture
burns incense for sacred
ceremonies. Incense smoke sends wishes
to the universe faster. Using incense for
space cleansing is a powerful tool to clear
stuck and unwanted energy.

Powdered incense is magical.
My custom Money Seal blend
combines Dragon's Blood with
Aura Cleanse and Money
Draw. This is what highlevel practitioners use.

"My
girl, Anita
Rosenberg, is
our official Feng Shui
Expert. We've used her for
the last 5 years with all the
homes we've owned and she's
our best kept secret - until now!"