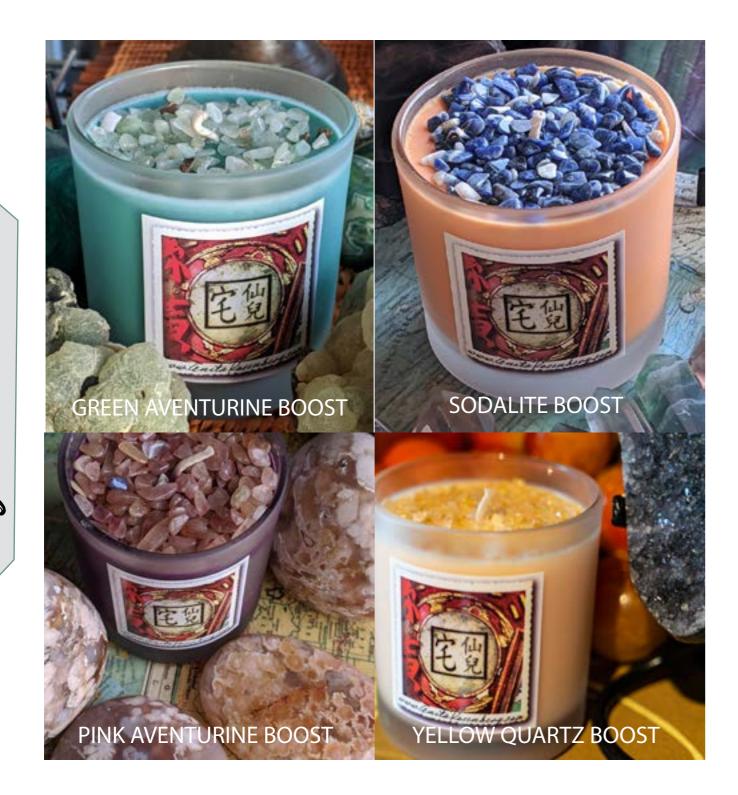

## Magical Candles

Handmade locally during specific moon phases, my signature Magical Candle Collection is created by metaphysical healers.

All-natural, hypo-allergenic soy candles are perfectly - imperfect.

# boosts