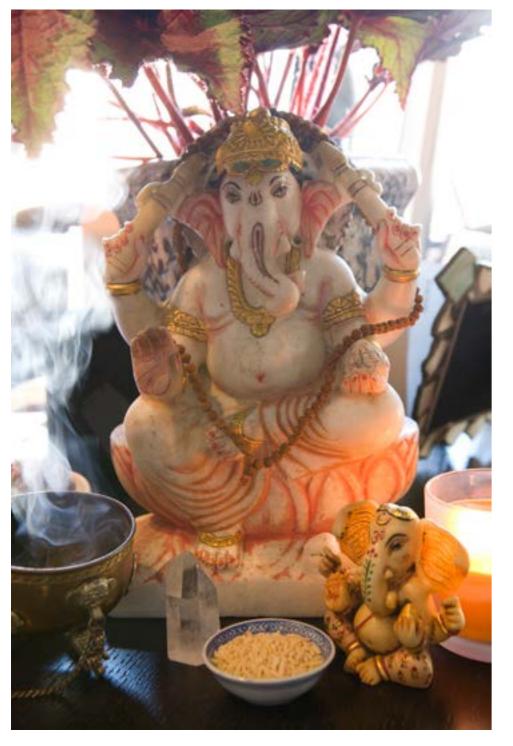

### Ganesh Mania

is the elephantheaded Hindu god
of prosperity embraced
by everyone no matter
what their religious or
spiritual preference. He is a
happy jokester who removes
obstacles and blesses new
beginings. Ganesh protects
travelers. You can never
have too many
Ganesh!