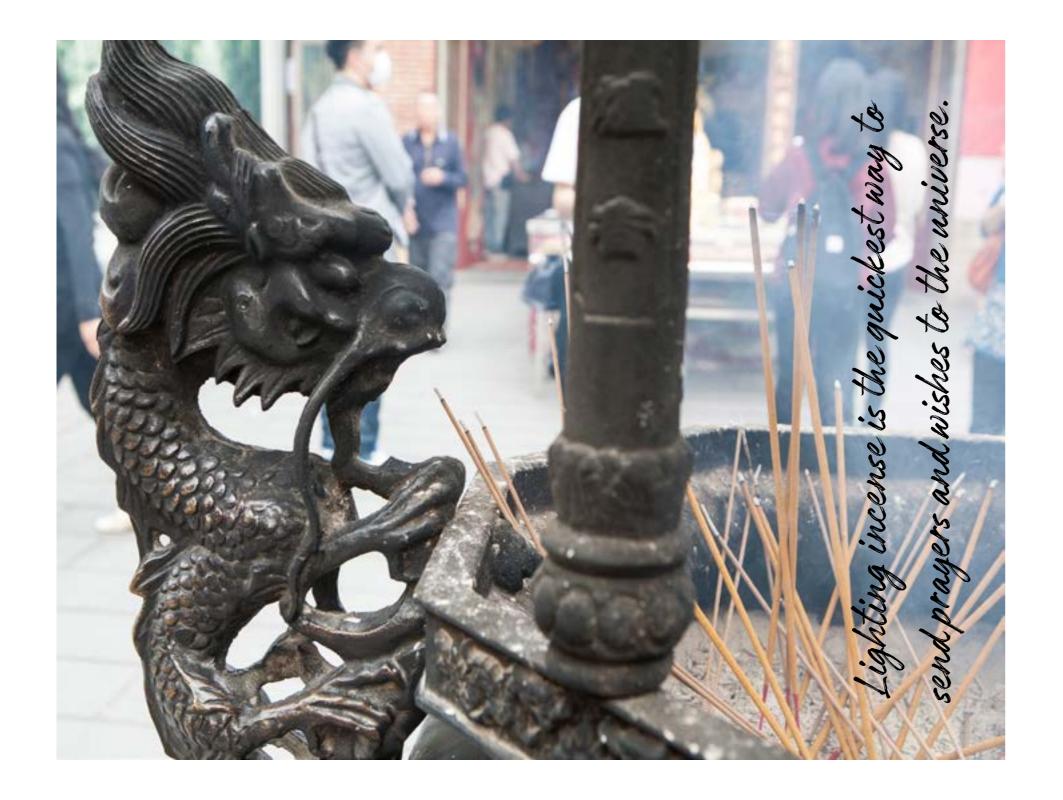

## Magical Incense for Space Cleansing

Every culture
burns incense for sacred
ceremonies. Incense smoke sends wishes
to the universe faster. Using incense for
space cleansing is a powerful tool to clear
stuck and unwanted energy.