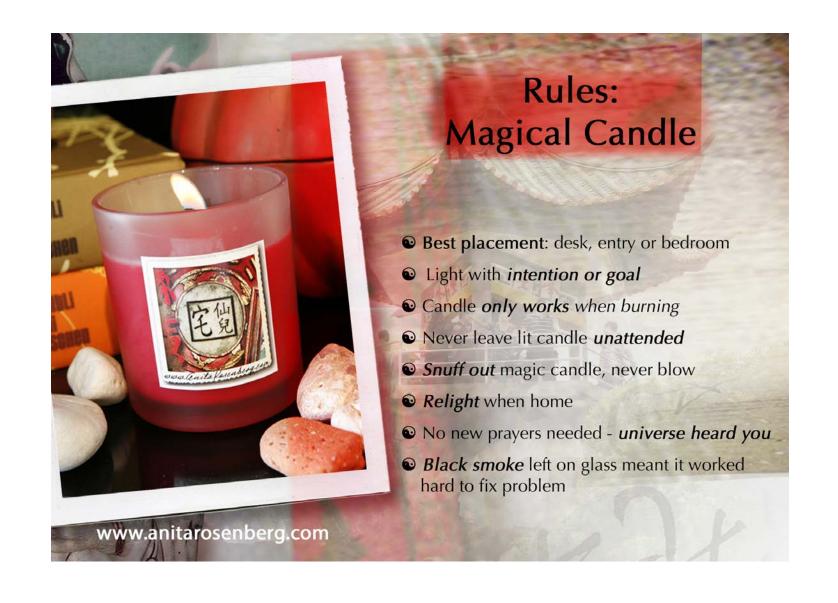

## Magical Candles

Handmade locally during specific moon phases, my signature
Magical Candle Collection is created by metaphysical healers.

All-natural, hypo-allergenic soy candles are
perfectly - imperfect.

Let the magic begin...

GOLDEN UNICORN

HIGHER PURPOSE

HELPFUL PEOPLE

**BIG MONEY** 

**ABUNDANCE** 

**DRAGON'S BLOOD** 

**HEALING LOVE** 

MERCURY

INTENTION