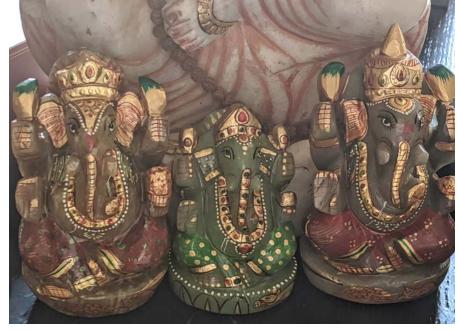

### Ganesh Mania

is the elephantheaded Hindu god
of prosperity embraced
by everyone no matter
what their religious or
spiritual preference. He is a
happy jokester who removes
obstacles and blesses new
beginings. Ganesh protects
travelers. You can never
have too many
Ganesh!