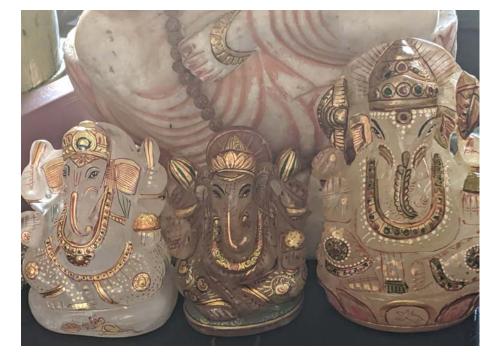

### Ganesh Mania

is the elephantheaded Hindu god
of prosperity embraced
by everyone no matter
what their religious or
spiritual preference. He is a
happy jokester who removes
obstacles and blesses new
beginings. Ganesh protects
travelers. You can never
have too many
Ganesh!