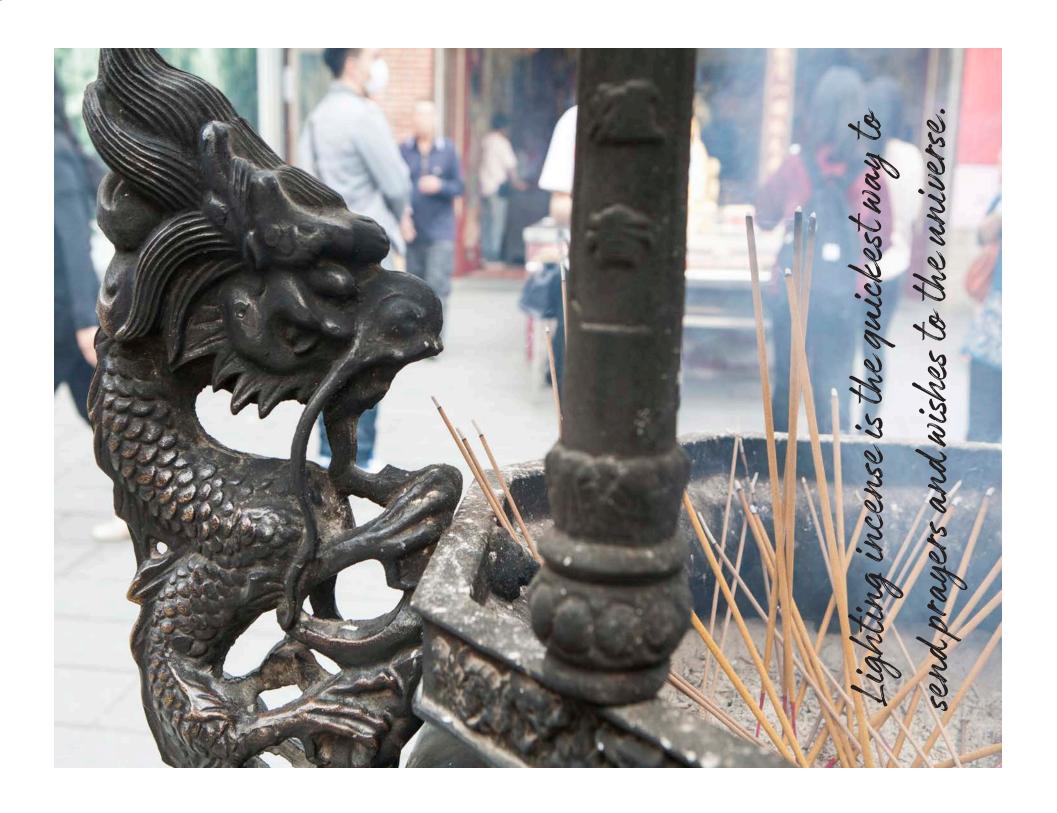

## Magical Incense for Space Cleansing

Every culture
burns incense for sacred
ceremonies. Incense smoke sends wishes
to the universe faster. Using incense for
space cleansing is a powerful tool to clear
stuck and unwanted energy.