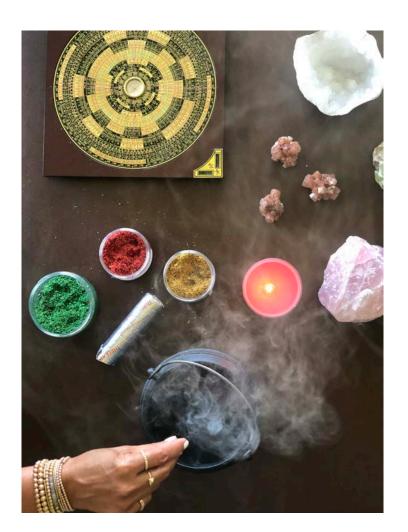

## Magical Incense for Space Cleansing

Every culture
burns incense for sacred
ceremonies. Incense smoke sends wishes
to the universe faster. Using incense for
space cleansing is a powerful tool to clear
stuck and unwanted energy.

Powdered incense is magical. My custom Money Seal blend combines Dragon's Blood with Aura Cleanse and Money Draw. This is what highlevel practitioners use.

"My
girl, Anita
Rosenberg, is
our official Feng Shui
Expert. We've used her for
the last 5 years with all the
homes we've owned and she's
our best kept secret - until now!"