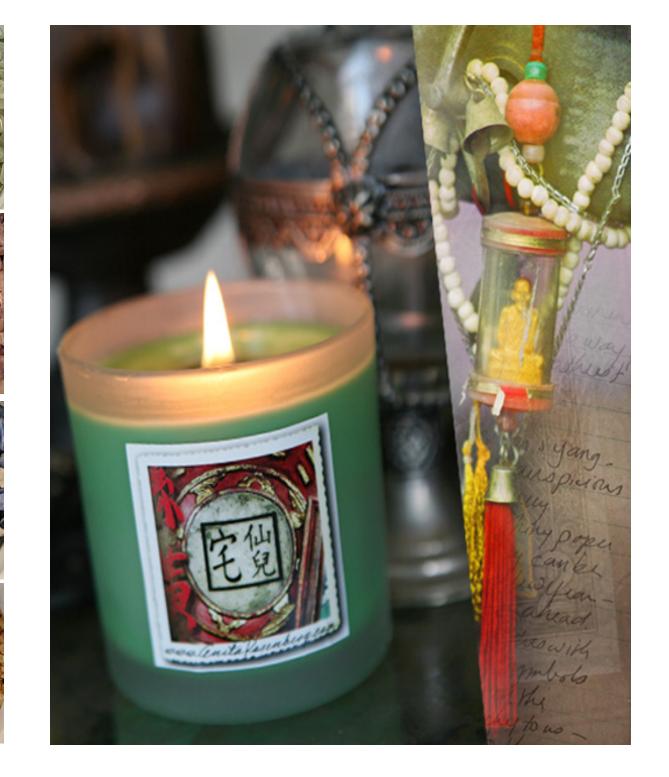

## Magical Candles

Handmade locally during specific moon phases, my signature
Magical Candle Collection is created by metaphysical healers.

All-natural, hypo-allergenic soy candles are
perfectly - imperfect.

Let the magic begin...

GOLDEN UNICORN

HIGHER PURPOSE

HELPFUL PEOPLE

**BIG MONEY** 

**ABUNDANCE** 

**DRAGON'S BLOOD** 

**HEALING LOVE** 